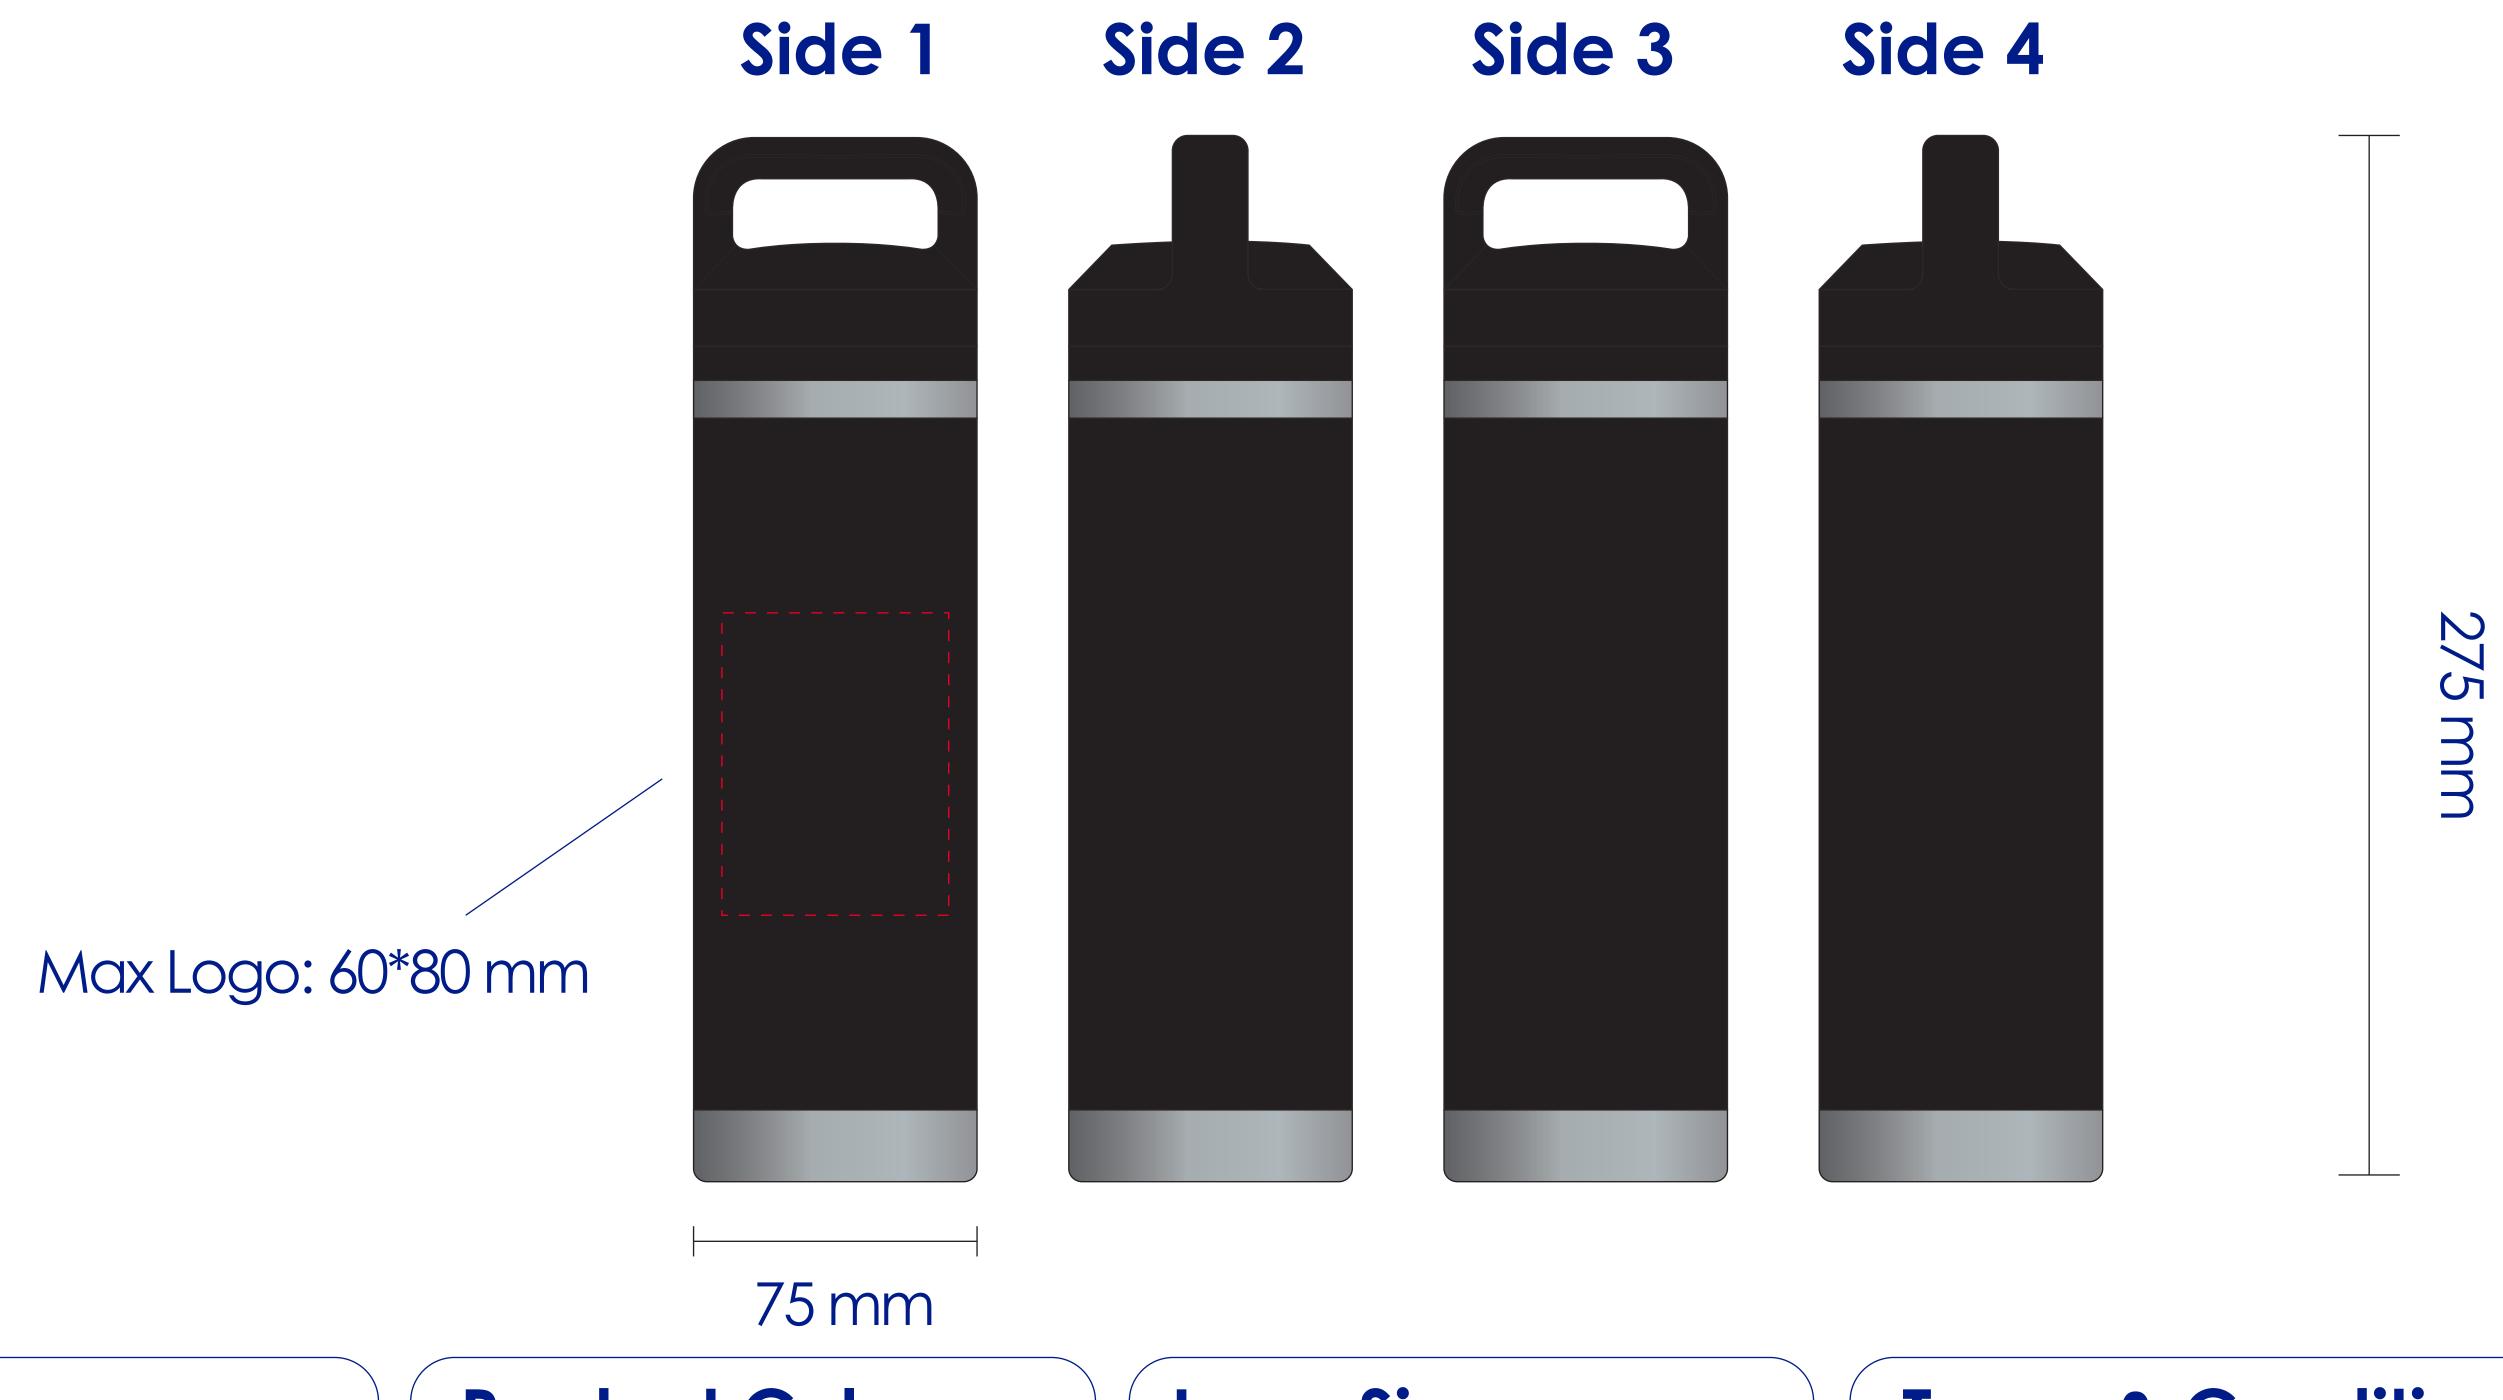

## Approval Proof

**\_** 

## Product Colour

Black

Rambler Bottle
75 mm \* 275 mm, 600 Capacity
Branding Method: Pad Printed

## Logo Size